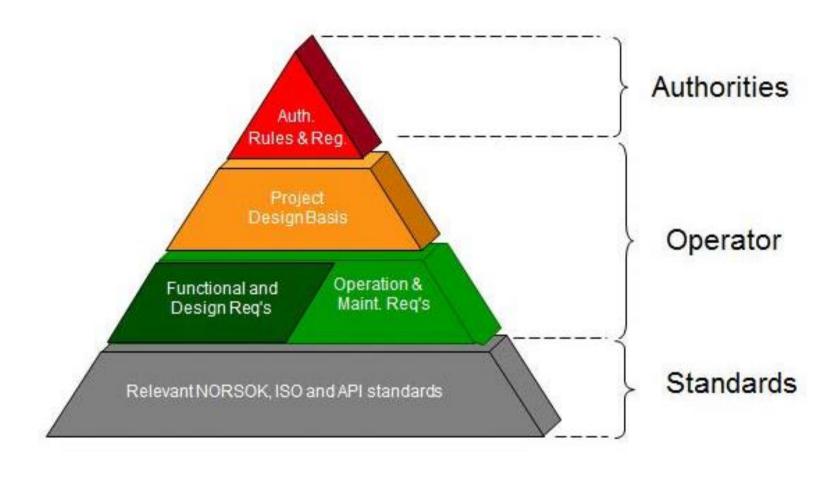

### A valve makers challenge

- Qualify first then RFQ
  - Endurance testing
  - PR2 testing (various temps...API17D/API6A + end users spec)
  - Hyperbaric testing
- Willingness from entrepreneur
  - Man-hours, technical support follow up and inspection
  - Huge risk experience vs technical and commercial capabilities
  - Under capacity

# A valve makers challenge