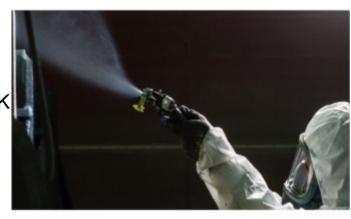

## Local workshop solution – Surface treatment

- Industrial surface treatment according to NORSOK
   M-501 and TR0042 Industry specific standards
   onshore and offshore
- Inspection and consulting (FROSIO)
- Metalizing