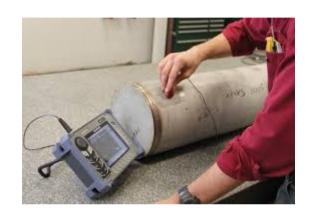

### Local workshop solution – NDT

NDT services available with the following methods used:

- Visual inspection
- MT, PT, ET, RT, UT, PMI & HT
- Short mobilization time