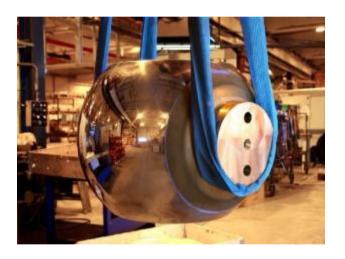

### Local workshop solution

- Facilities
  - Capable of handling larger structures
  - Located on the supply base
  - Customer integrated systems
- Technology
  - Welding
  - 。 Hard-facing
  - 。 NDT
  - Machining
  - Testing
  - Surface treatment

# Local workshop solution – Testing

- Onsite testing facilities:
  - Testpits
  - Test chambers