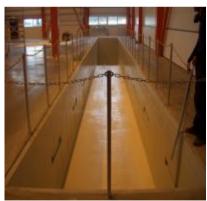

# Local workshop solution – Testing

- Onsite testing facilities:
  - Testpits
  - Test chambers