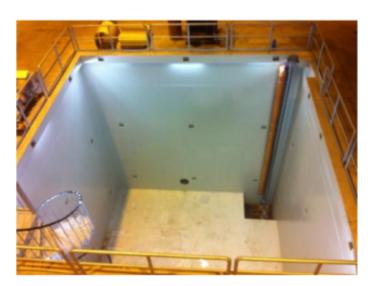

# Local workshop solution – Testing

- Onsite testing facilities:
  - Testpits
  - Test chambers