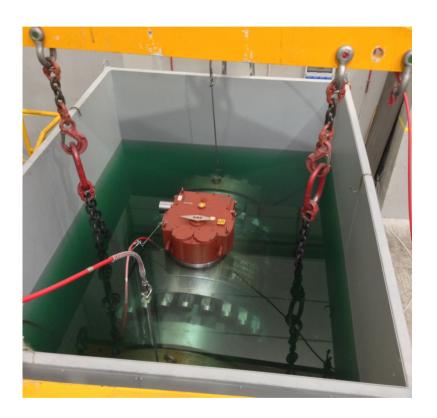

# Local workshop solution – Testing

- Onsite testing facilities:
  - Testpits
  - Test chambers