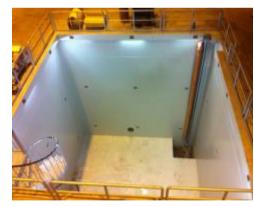

# Local workshop solution – Testing

- Onsite testing facilities:
  - Testpits
  - Test chambers