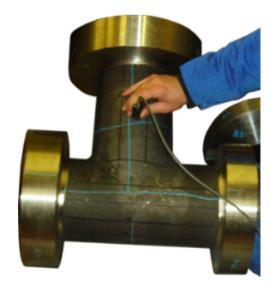

### Local workshop solution – NDT

NDT services available with the following methods used:

- Visual inspection
- MT, PT, ET, RT, UT, PMI & HT
- Short mobilization time